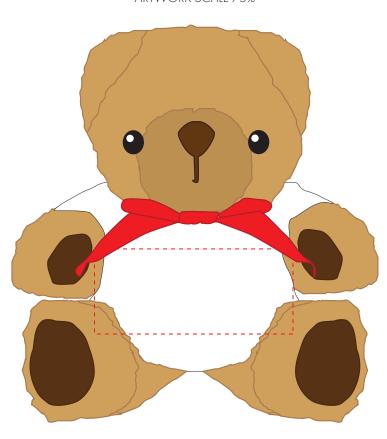

## ARTWORK SCALE 75%

Product Image for visualisation - colours may vary

ARTWORK SCALE 100% Max print area: 70mm x 30mm

The dashed line is to demonstrate print area and will not appear on your printed item